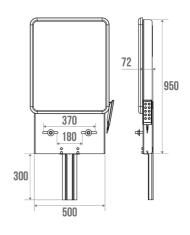

#### PRODUCT DESCRIPTION

The electric adjustable washbasin support is a practical piece of equipment for your bathroom.

Its height is electrically adjustable with a remote control, offering a travel of 300 mm.

The remote control can be installed on the right or left, depending on your convenience.

This stand comes with a  $560 \times 680 \text{ mm}$  mirror and a white frame.

It is designed to fit any type of ceramic or synthetic resin washbasin, with a centre distance of between 180 and 370 mm and a maximum washbasin width of 700 mm.