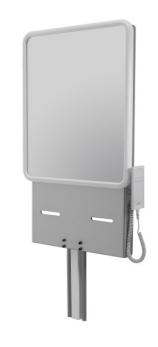

#### PRODUCT DESCRIPTION

The electric adjustable washbasin support is a practical piece of equipment for your bathroom.

Its height is electrically adjustable with a remote control, offering a travel of 300 mm.

The remote control can be installed on the right or left, depending on your convenience.

This stand comes with a  $560 \times 680 \text{ mm}$  mirror and a white frame.

It is designed to fit any type of ceramic or synthetic resin washbasin, with a centre distance of between 180 and 370 mm and a maximum washbasin width of 700 mm.