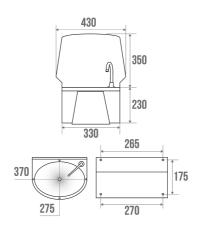

#### PRODUCT DESCRIPTION

The oval basin is an ideal piece of equipment for collective spaces, combining design and functionality.

It is characterized by its one-piece backsplash and push-to-theknee tap, making it easy to use and ensuring optimal hygiene. This high-gloss polished stainless steel washbasin has a capacity of 6 litres and comes with a cold water siphon

It is connected to the water network via a 15/21 connection. Compliant with the NF Food Hygiene standard, it is suitable for catering establishments and communities.