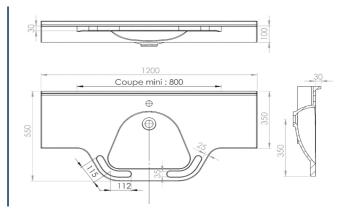

## **PRODUCT DESCRIPTION**

The VANNES washbasin is a piece of equipment adapted for people with reduced mobility (PRM) ideal for collective spaces, combining design and functionality.

It is made of composite material, a mixture of mineral powder and synthetic resin with a gel-coat coating, guaranteeing high durability and ease of maintenance.

It has 2 handles to hold on or get closer (for people in wheelchairs).

This washbasin is available with or without an overflow and can be delivered with a central hole for the taps or without a hole, depending on your preferences (to be defined when ordering).

It is sold without taps or drain drains, giving you the freedom to choose the accessories that suit your needs and style.