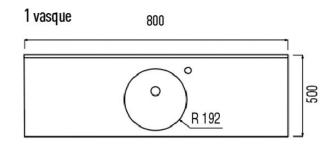

## **WASHBASIN TOP SÈTE**

White

052342

#### **TECHNICAL DATA**

| Product Type                 | Washbasin     |
|------------------------------|---------------|
| Eligible for my Adapt' bonus | Yes           |
| Guarantee                    | 2 years       |
| Matter                       | Prismality    |
| Diameter                     | 380 mm        |
| Gencod                       | 3563390523421 |
| Colour                       | White         |
| Version                      | 1 washbasin   |