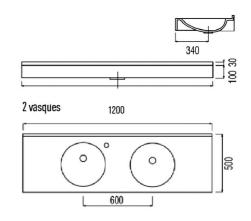

This washbasin is available with or without an overflow and can be delivered with a hole on the right or left for the taps or without a hole, depending on your preferences (to be defined when ordering).

It is sold without taps or drain drains, giving you the freedom to choose the accessories that suit your needs and style.

It is available in 1 basins or 2 basins.

image-produit