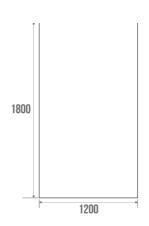

## **TECHNICAL DATA**

| Guarantee    | 1 year        |
|--------------|---------------|
| Matter       | Polyester     |
| Product Type | Drapes        |
| Gencod       | 3563398061208 |
| Weight       | 0.240 kg      |
| Colour       | White         |
| Size         | 120 x 180 cm  |