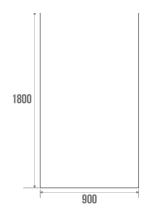

### **TECHNICAL DATA**

| 1 year        |
|---------------|
| Polyester     |
| Drapes        |
| 3563398060904 |
| 0.184 kg      |
| White         |
| 90 x 180 cm   |
|               |